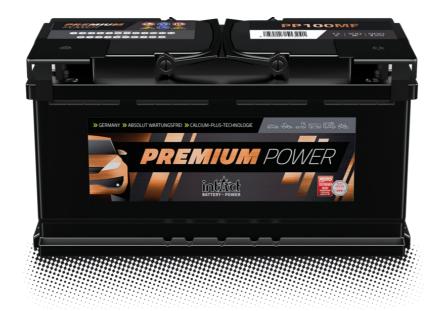

## intAct Premium-Power

Maintenance-free calcium battery (Ca/Ca) | wet charged

### **30% EXTRA STARTING POWER**

More suitable for highly equipped vehicles with many electrical consumers and in intensive city traffic. With minimal self-discharge, particularly safe and temperature resistant. Our recommendation for vehicles with a lot of equipment, especially if short distances are driven frequently.

**30% more cranking power** than standard starter battery with the same case size.

- » Fast charging. Up to 1.5 times shorter charging time due to faster current consumption than standard starter batteries of the same box size.
- » Double lid for increased leakage protection and vapour condensation (gaseous electrolyte condenses in the labyrinth lid and remains in the circuit).
- » 2 versions: For passenger cars (also Asia models) and for trucks.
- » Premium-Power Truck vibration resistant V4 (HVR = High Vibration Resistance).