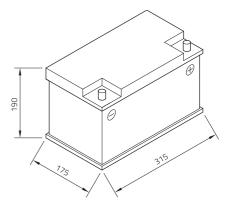

# **Datasheet**

| Artnum.             | PP90MF                                                 |
|---------------------|--------------------------------------------------------|
| Japan-Code          | keine                                                  |
| Volt                | 12V                                                    |
| Capacity            | 90 AH (c20)                                            |
| CCR -18°C (EN)      | 720 A (EN)                                             |
| Electrolyte         | diluted sulphuric acid                                 |
| Electrolyte density | 1,28 +/- 0,01 Kg/l (25° C)                             |
| Size (LxWxH)        | 315 x 175 x 190 mm                                     |
| Weight              | 20,9 kg                                                |
| Pos. of Terminal    |                                                        |
| Technology          | Maintenance-free calcium battery (Ca/Ca)   wet charged |
| Terminal            | 1                                                      |