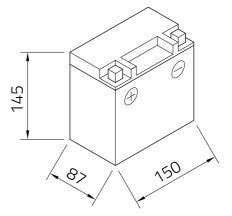

## **Datasheet**

| Artnum.             | BU15                                                                                                                           |
|---------------------|--------------------------------------------------------------------------------------------------------------------------------|
| Japan-Code          | keine                                                                                                                          |
| Volt                | 12V                                                                                                                            |
| Capacity            | 15 AH (c20)                                                                                                                    |
| CCR -18°C (EN)      | 200 A (EN)                                                                                                                     |
| Electrolyte         | diluted sulphuric acid                                                                                                         |
| Electrolyte density | 1,28 +/- 0,01 Kg/l (25° C)                                                                                                     |
| Size (LxWxH)        | 150 x 87 x 145 mm                                                                                                              |
| Weight              | 5,5 kg                                                                                                                         |
| Pos. of Terminal    | 1                                                                                                                              |
| Technology          | Sealed maintenance-free calcium battery (Ca/Ca)<br>  electrolyte held in Absorbent Glass Mat<br>separators (AGM)   wet charged |
| Terminal            | Dünnpol                                                                                                                        |
| Base plate          | -                                                                                                                              |