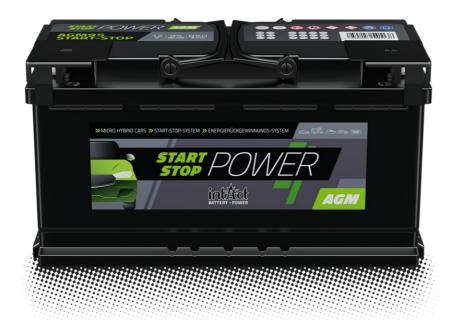

## intAct Start-Stop-Power AGM

Sealed maintenance-free AGM battery | electrolyte held in Absorbent Glass Mat separators | wet charged

## START. STOP. KEEP CHARGING.

Enables a high number of engine starts and supplies all consumers when the motor stops. Perfect for taxis, medium and high-end cars, SUVs and trucks with start-stop systems and micro-hybrids with brake energy recovery (recuperation). Our recommendation for start-stop vehicles with high energy demand and micro-hybrids with recuperation.

- **» Excellent starting characteristics** even at low charge level.
- » Higher cycle stability and cold start performance than a standard starter battery of same case size. Resulting in a longer life expectancy.
- » Fantastic recharging behaviour in the partial charge range.
- » Also for vehicles with high energy requirements and/or a lot of additional equipment.
- » Double lid with safety valve (VRLA), gas recombination and backfire protection. Leak-proof.

## **Datasheet**

| Artnum.             | AGM80SS                                                                                                      |
|---------------------|--------------------------------------------------------------------------------------------------------------|
| Japan-Code          | keine                                                                                                        |
| Volt                | 12V                                                                                                          |
| Capacity            | 80 AH (c20)                                                                                                  |
| CCR -18°C (EN)      | 800 A (EN)                                                                                                   |
| Electrolyte         | diluted sulphuric acid                                                                                       |
| Electrolyte density | 1,28 +/- 0,01 Kg/l (25° C)                                                                                   |
| Size (LxWxH)        | 315 x 175 x 190 mm                                                                                           |
| Weight              | 22,8 kg                                                                                                      |
| Pos. of Terminal    | 0                                                                                                            |
|                     |                                                                                                              |
| Technology          | Sealed maintenance-free AGM battery  <br>electrolyte held in Absorbent Glass Mat<br>separators   wet charged |
| Terminal            | 1<br>© 019.5 +0 017.9 +0.3                                                                                   |