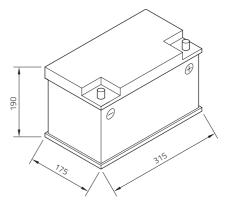

## **Datasheet**

| Artnum.             | AGM80SS                                                                                                      |
|---------------------|--------------------------------------------------------------------------------------------------------------|
| Japan-Code          | keine                                                                                                        |
| Volt                | 12V                                                                                                          |
| Capacity            | 80 AH (c20)                                                                                                  |
| CCR -18°C (EN)      | 800 A (EN)                                                                                                   |
| Electrolyte         | diluted sulphuric acid                                                                                       |
| Electrolyte density | 1,28 +/- 0,01 Kg/l (25° C)                                                                                   |
| Size (LxWxH)        | 315 x 175 x 190 mm                                                                                           |
| Weight              | 22,8 kg                                                                                                      |
| Pos. of Terminal    | 0                                                                                                            |
|                     |                                                                                                              |
| Technology          | Sealed maintenance-free AGM battery  <br>electrolyte held in Absorbent Glass Mat<br>separators   wet charged |
| Terminal            | 1<br>© 019.5 +0 017.9 +0.3                                                                                   |