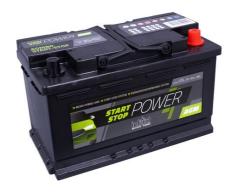

## intAct Start-Stop-Power AGM

Sealed maintenance-free AGM battery | electrolyte held in Absorbent Glass Mat separators | wet charged

## START. STOP. KEEP CHARGING.

Enables a high number of engine starts and supplies all consumers when the motor stops. Perfect for taxis, medium and high-end cars, SUVs and trucks with start-stop systems and micro-hybrids with brake energy recovery (recuperation). Our recommendation for start-stop vehicles with high energy demand and micro-hybrids with recuperation.

- **» Excellent starting characteristics** even at low charge level.
- » Higher cycle stability and cold start performance than a standard starter battery of same case size. Resulting in a longer life expectancy.
- » Fantastic recharging behaviour in the partial charge range.
- » Also for vehicles with high energy requirements and/or a lot of additional equipment.
- » Double lid with safety valve (VRLA), gas recombination and backfire protection. Leak-proof.