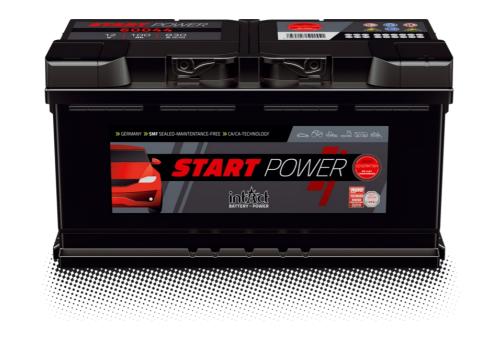

## intAct Start-Power NG

Maintenance-free calcium battery (Ca/Ca) | wet charged

## **ONE THAT FITS ALL**

Fully meets the requirements of all vehicles. Both for older vehicles as well as for newer models with charging voltage up to 14.8 volts. For passenger cars, also from Asia and super-shakeproof for trucks. Our recommendation for a solid battery when cost is a major consideration.

- » Approved for charging voltage up to 14.8 volts.
- » Very powerful, maintenance-free and extremely reliable.
- » Double lid for increased leak protection and vapour condensation (gaseous electrolyte condenses in the labyrinth lid and remains in the circuit).
- » 2 versions: For cars (including Asia models) and Super-Heavy-Duty (SHD) for trucks.
- » SHD version with glass mat separators vibration-resistant V3. For complexly equipped, heavy commercial vehicles even under the most difficult conditions.

## Datasheet

Artnum.

53522GUG

| Japan-Code          | keine                                                     |
|---------------------|-----------------------------------------------------------|
| Volt                | 12V                                                       |
| Capacity            | 35 AH (c20)                                               |
| CCR - 18°C (EN)     | 300 A (EN)                                                |
| Electrolyte         | diluted sulphuric acid                                    |
| Electrolyte density | 1,28 +/- 0,01 Kg/l (25° C)                                |
| Size (LxWxH)        | 187 x 127 x 227 mm                                        |
| Weight              | 9,8 kg                                                    |
| Pos. of Terminal    |                                                           |
| Technology          | Maintenance-free calcium battery (Ca/Ca)   wet<br>charged |
| Terminal            | <b>3</b>                                                  |