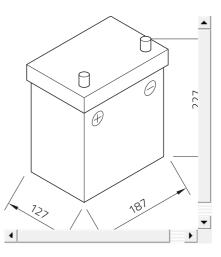

## Datasheet

Artnum.

53522GUG

| Japan-Code          | keine                                                     |
|---------------------|-----------------------------------------------------------|
| Volt                | 12V                                                       |
| Capacity            | 35 AH (c20)                                               |
| CCR - 18°C (EN)     | 300 A (EN)                                                |
| Electrolyte         | diluted sulphuric acid                                    |
| Electrolyte density | 1,28 +/- 0,01 Kg/l (25° C)                                |
| Size (LxWxH)        | 187 x 127 x 227 mm                                        |
| Weight              | 9,8 kg                                                    |
| Pos. of Terminal    |                                                           |
| Technology          | Maintenance-free calcium battery (Ca/Ca)   wet<br>charged |
| Terminal            | <b>3</b>                                                  |