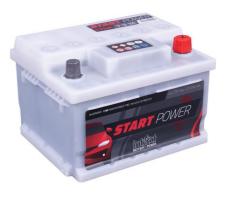

### **Starter Batteries**

#### intAct Start-Power

Calcium or hybrid battery (Ca/Ca or Sb/Ca)

## TOP PERFORMANCE AT A GREAT PRICE

Designed for performance and extreme high current capability offering perfect value for money. For almost all passenger cars, coaches, trucks and agricultural machinery. Our recommendation for a solid battery when cost is a major consideration.

- » Durable, safe and reliable.
- » 2 versions: Calcium battery (Ca/Ca) wet charged (GUG) or drycharged (TV) hybrid battery (Sb/Ca).
- » Low maintenance or maintenance free.
- » Wet charged version in part with double lid for increased leak protection and vapour condensation.
- » All truck/utility and Asia models only low-maintenance (with ven caps on top).
- » Not suitable for vehicles with charging voltage 14.8 volts.