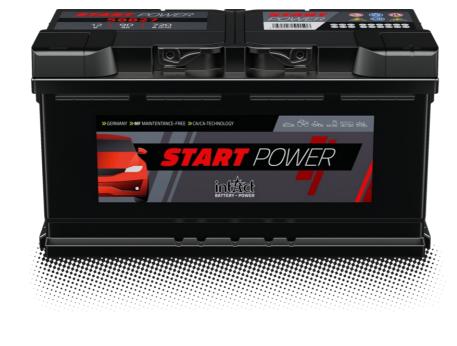

#### intAct Start-Power

Calcium or hybrid battery (Ca/Ca or Sb/Ca)

## TOP PERFORMANCE AT A GREAT PRICE

Designed for performance and extreme high current capability offering perfect value for money. For almost all passenger cars, coaches, trucks and agricultural machinery. Our recommendation for a solid battery when cost is a major consideration.

- » Durable, safe and reliable.
- » 2 versions: Calcium battery (Ca/Ca) wet charged (GUG) or drycharged (TV) hybrid battery (Sb/Ca).
- » Low maintenance or maintenance free.
- » Wet charged version in part with double lid for increased leak protection and vapour condensation.
- » All truck/utility and Asia models only low-maintenance (with ven caps on top).
- » Not suitable for vehicles with charging voltage 14.8 volts.