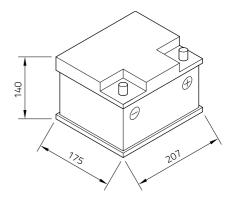

# 53506GUG

| Japan-Code          | keine                      |
|---------------------|----------------------------|
| Volt                | 12V                        |
| Capacity            | 35 AH (c20)                |
| CCR - 18°C (EN)     | 540 A (EN)                 |
| Electrolyte         | diluted sulphuric acid     |
| Electrolyte density | 1,28 +/- 0,01 Kg/l (25° C) |
| Size (LxWxH)        | 207 x 175 x 140 mm         |
| Weight              | 10,9 kg                    |
| Pos. of Terminal    | 0                          |
|                     | ×, ``.``.                  |