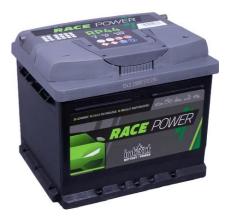

## intAct Race-Power

Maintenance-free calcium battery (Ca/Ca) | wet charged

## THE POWERFUL ALL-ROUNDER

Maintenance-free calcium battery, with good durability and excellent value for money. Increased performance compared to standard starter battery with same box size. Our recommendation for a low-cost, high-performance starter battery for vehicles with more consumers.

- Increased performance of up to 15% above the EN standard due to the fully expanding the battery.
- » Wet charged. Ready to use.
- » Approved for charging voltage up to 14.8 volts.
- » Double lid for increased safety.
- » Maintenance-free.