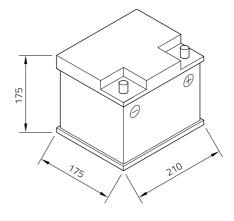

## **Datasheet**

| Artnum.             | RP44                                                   |
|---------------------|--------------------------------------------------------|
| Japan-Code          | keine                                                  |
| Volt                | 12V                                                    |
| Capacity            | 44 AH (c20)                                            |
| CCR -18°C (EN)      | 420 A (EN)                                             |
| Electrolyte         | diluted sulphuric acid                                 |
| Electrolyte density | 1,28 +/- 0,01 Kg/l (25° C)                             |
| Size (LxWxH)        | 210 x 175 x 175 mm                                     |
| Weight              | 11,8 kg                                                |
| Pos. of Terminal    | 0                                                      |
| Technology          | Maintenance-free calcium battery (Ca/Ca)   wet charged |
| Terminal            | 1<br>Ø19.5 -0.3 Ø17.9 -0.3                             |
| Base plate          | B13                                                    |