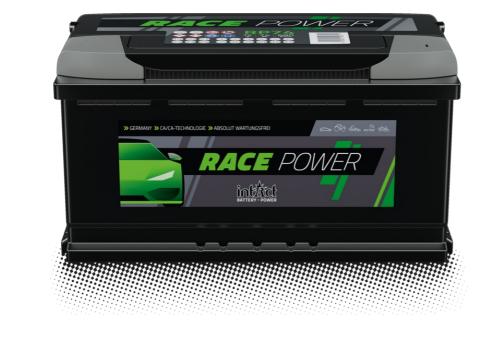

## intAct Race-Power

Maintenance-free calcium battery (Ca/Ca) | wet charged

## THE POWERFUL ALL-ROUNDER

Maintenance-free calcium battery, with good durability and excellent value for money. Increased performance compared to standard starter battery with same box size. Our recommendation for a low-cost, high-performance starter battery for vehicles with more consumers.

- » Increased performance of up to 15% above the EN standard due to the fully expanding the battery.
- » Wet charged. Ready to use.
- » Approved for charging voltage up to 14.8 volts.
- » Double lid for increased safety.
- » Maintenance-free.