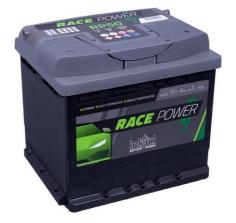

## intAct Race-Power

Maintenance-free calcium battery (Ca/Ca) | wet charged

## THE POWERFUL ALL-ROUNDER

Maintenance-free calcium battery, with good durability and excellent value for money. Increased performance compared to standard starter battery with same box size. Our recommendation for a low-cost, high-performance starter battery for vehicles with more consumers.

- » Increased performance of up to 15% above the EN standard due to the fully expanding the battery.
- » Wet charged. Ready to use.
- » Approved for charging voltage up to 14.8 volts.
- » Double lid for increased safety.
- » Maintenance-free.

## Datasheet

Artnum. **RP50** Japan-Code keine Volt 12V 50 AH (c20) Capacity CCR - 18°C (EN) 450 A (EN) Electrolyte diluted sulphuric acid Electrolyte density 1,28 +/- 0,01 Kg/l (25° C) Size (LxWxH) 210 x 175 x 190 mm Weight 12,8 kg Pos. of Terminal 0