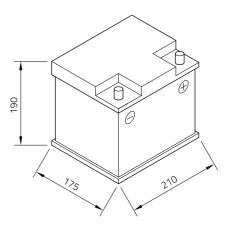

## Datasheet

Artnum. **RP50** Japan-Code keine Volt 12V 50 AH (c20) Capacity CCR - 18°C (EN) 450 A (EN) Electrolyte diluted sulphuric acid Electrolyte density 1,28 +/- 0,01 Kg/l (25° C) Size (LxWxH) 210 x 175 x 190 mm Weight 12,8 kg Pos. of Terminal 0