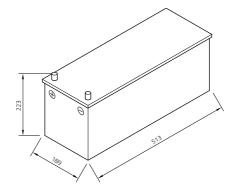

# PREMIUM POWER

| Artnum.             | PP140MF                                                |
|---------------------|--------------------------------------------------------|
| Japan-Code          | keine                                                  |
| Volt                | 12V                                                    |
| Capacity            | 140 AH (c20)                                           |
| CCR -18°C (EN)      | 800 A (EN)                                             |
| Electrolyte         | diluted sulphuric acid                                 |
| Electrolyte density | 1,28 +/- 0,01 Kg/l (25° C)                             |
| Size (LxWxH)        | 513 x 189 x 223 mm                                     |
| Weight              | 39,7 kg                                                |
| Pos. of Terminal    | 3                                                      |
| Technology          | Maintenance-free calcium battery (Ca/Ca)   wet charged |
| Terminal            | 1                                                      |