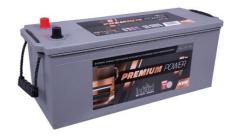

### intAct Premium-Power

Maintenance-free calcium battery (Ca/Ca) | wet charged

#### **30% EXTRA STARTING POWER**

More suitable for highly equipped vehicles with many electrical consumers and in intensive city traffic. With minimal self-discharge, particularly safe and temperature resistant. Our recommendation for vehicles with a lot of equipment, especially if short distances are driven frequently.

**30% more cranking power** than standard starter battery with the same case size.

- » Fast charging. Up to 1.5 times shorter charging time due to faster current consumption than standard starter batteries of the same box size.
- » Double lid for increased leakage protection and vapour condensation (gaseous electrolyte condenses in the labyrinth lid and remains in the circuit).
- » 2 versions: For passenger cars (also Asia models) and for trucks.
- » Premium-Power Truck vibration resistant V4 (HVR = High Vibration Resistance).