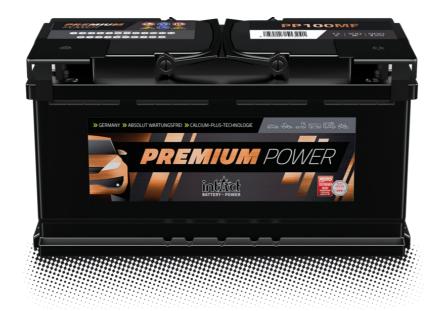

### intAct Premium-Power

Maintenance-free calcium battery (Ca/Ca) | wet charged

#### **30% EXTRA STARTING POWER**

More suitable for highly equipped vehicles with many electrical consumers and in intensive city traffic. With minimal self-discharge, particularly safe and temperature resistant. Our recommendation for vehicles with a lot of equipment, especially if short distances are driven frequently.

**30% more cranking power** than standard starter battery with the same case size.

- » Fast charging. Up to 1.5 times shorter charging time due to faster current consumption than standard starter batteries of the same box size.
- » Double lid for increased leakage protection and vapour condensation (gaseous electrolyte condenses in the labyrinth lid and remains in the circuit).
- » 2 versions: For passenger cars (also Asia models) and for trucks.
- » Premium-Power Truck vibration resistant V4 (HVR = High Vibration Resistance).

# PREMIUM POWER

| Artnum.             | PP140MF                                                |
|---------------------|--------------------------------------------------------|
| Japan-Code          | keine                                                  |
| Volt                | 12V                                                    |
| Capacity            | 140 AH (c20)                                           |
| CCR -18°C (EN)      | 800 A (EN)                                             |
| Electrolyte         | diluted sulphuric acid                                 |
| Electrolyte density | 1,28 +/- 0,01 Kg/l (25° C)                             |
| Size (LxWxH)        | 513 x 189 x 223 mm                                     |
| Weight              | 39,7 kg                                                |
| Pos. of Terminal    | 3                                                      |
| Technology          | Maintenance-free calcium battery (Ca/Ca)   wet charged |
| Terminal            | 1                                                      |