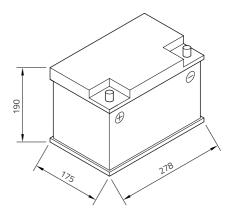

# 57219GUG

| Japan-Code          | keine                      |
|---------------------|----------------------------|
| Volt                | 12V                        |
| Capacity            | 72 AH (c20)                |
| CCR - 18°C (EN)     | 640 A (EN)                 |
| Electrolyte         | diluted sulphuric acid     |
| Electrolyte density | 1,28 +/- 0,01 Kg/l (25° C) |
| Size (LxWxH)        | 278 x 175 x 190 mm         |
| Weight              | 16,7 kg                    |
| Pos. of Terminal    | 1                          |
|                     | ×.                         |