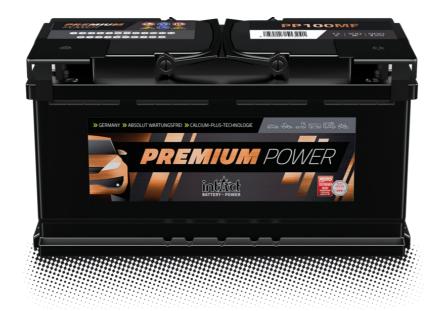

### intAct Premium-Power

Maintenance-free calcium battery (Ca/Ca) | wet charged

#### **30% EXTRA STARTING POWER**

More suitable for highly equipped vehicles with many electrical consumers and in intensive city traffic. With minimal self-discharge, particularly safe and temperature resistant. Our recommendation for vehicles with a lot of equipment, especially if short distances are driven frequently.

**30% more cranking power** than standard starter battery with the same case size.

- » Fast charging. Up to 1.5 times shorter charging time due to faster current consumption than standard starter batteries of the same box size.
- » Double lid for increased leakage protection and vapour condensation (gaseous electrolyte condenses in the labyrinth lid and remains in the circuit).
- » 2 versions: For passenger cars (also Asia models) and for trucks.
- » Premium-Power Truck vibration resistant V4 (HVR = High Vibration Resistance).