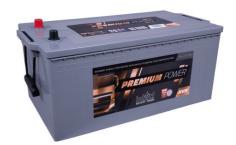

### intAct Premium-Power

Maintenance-free calcium battery (Ca/Ca) | wet charged

#### **30% EXTRA STARTING POWER**

More suitable for highly equipped vehicles with many electrical consumers and in intensive city traffic. With minimal self-discharge, particularly safe and temperature resistant. Our recommendation for vehicles with a lot of equipment, especially if short distances are driven frequently.

**30% more cranking power** than standard starter battery with the same case size.

- » Fast charging. Up to 1.5 times shorter charging time due to faster current consumption than standard starter batteries of the same box size.
- » Double lid for increased leakage protection and vapour condensation (gaseous electrolyte condenses in the labyrinth lid and remains in the circuit).
- » 2 versions: For passenger cars (also Asia models) and for trucks.
- » Premium-Power Truck vibration resistant V4 (HVR = High Vibration Resistance).