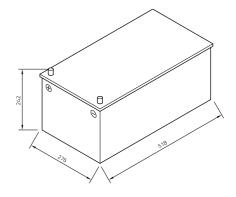

# PREMIUM POWER

| Artnum.             | PP230MF                                                |
|---------------------|--------------------------------------------------------|
| Japan-Code          | keine                                                  |
| Volt                | 12V                                                    |
| Capacity            | 235 AH (c20)                                           |
| CCR -18°C (EN)      | 1200 A (EN)                                            |
| Electrolyte         | diluted sulphuric acid                                 |
| Electrolyte density | 1,28 +/- 0,01 Kg/l (25° C)                             |
| Size (LxWxH)        | 518 x 276 x 242 mm                                     |
| Weight              | 60,7 kg                                                |
| Pos. of Terminal    | 3                                                      |
| Technology          | Maintenance-free calcium battery (Ca/Ca)   wet charged |
| Terminal            | 1                                                      |