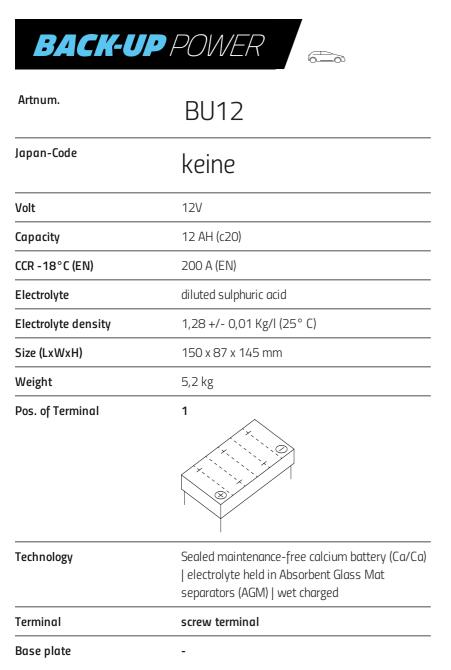

## intAct BackUp-Power

Sealed maintenance-free calcium battery (Ca/Ca) | electrolyte held in Absorbent Glass Mat separators (AGM) | wet charged

- » Increased cold start performance.
- » Longer life expectancy. Three times more cycle resistant than conventional starter batteries.
- » Wet charged. Ready to use.
- » Sealed valve-regulated battery (VRLA) with gas recombination.
- » Sealed maintenance-free and leak-proof.
- » Electrolyte held in glass fibre mat.
- » Lead-calcium alloy grid plates.