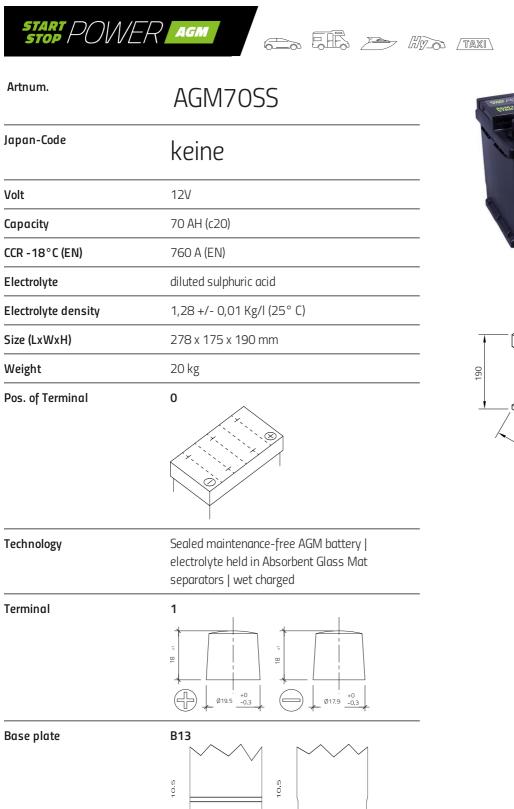

## intAct Start-Stop-Power AGM

Sealed maintenance-free AGM battery | electrolyte held in Absorbent Glass Mat separators | wet charged