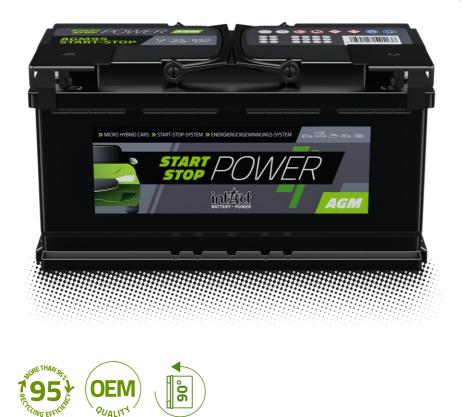

## intAct Start-Stop-Power AGM

Sealed maintenance-free AGM battery | electrolyte held in Absorbent Glass Mat separators | wet charged

## START. STOP. KEEP CHARGING.

Enables a high number of engine starts and supplies all consumers when the motor stops. Perfect for taxis, medium and high-end cars, SUVs and trucks with start-stop systems and micro-hybrids with brake energy recovery (recuperation). Our recommendation for start-stop vehicles with high energy demand and micro-hybrids with recuperation.

- » Excellent starting characteristics even at low charge level.
- » Higher cycle stability and cold start performance than a standard starter battery of same case size. Resulting in a longer life expectancy.
- » Fantastic recharging behaviour in the partial charge range.
- » Also for vehicles with high energy requirements and/or a lot of additional equipment.
- » **Double lid with safety valve (VRLA)**, gas recombination and backfire protection. Leak-proof.