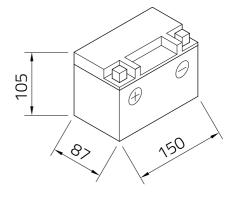

## **Datasheet**

| Artnum.             | BU09                                                                                                                           |
|---------------------|--------------------------------------------------------------------------------------------------------------------------------|
| Japan-Code          | keine                                                                                                                          |
| Volt                | 12V                                                                                                                            |
| Capacity            | 9 AH (c20)                                                                                                                     |
| CCR -18°C (EN)      | 120 A (EN)                                                                                                                     |
| Electrolyte         | diluted sulphuric acid                                                                                                         |
| Electrolyte density | 1,28 +/- 0,01 Kg/l (25° C)                                                                                                     |
| Size (LxWxH)        | 150 x 87 x 105 mm                                                                                                              |
| Weight              | 3,3 kg                                                                                                                         |
| Pos. of Terminal    | 1                                                                                                                              |
| Technology          | Sealed maintenance-free calcium battery (Ca/Ca)<br>  electrolyte held in Absorbent Glass Mat<br>separators (AGM)   wet charged |
| Terminal            | screw terminal                                                                                                                 |
| Base plate          | -                                                                                                                              |