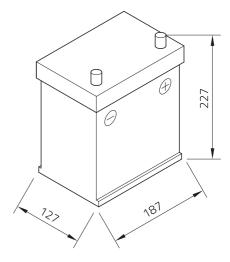

# START POWERNG

| Artnum.             | 53504GUG                                               |
|---------------------|--------------------------------------------------------|
| Japan-Code          | keine                                                  |
| Volt                | 12V                                                    |
| Capacity            | 35 AH (c20)                                            |
| CCR -18°C (EN)      | 300 A (EN)                                             |
| Electrolyte         | diluted sulphuric acid                                 |
| Electrolyte density | 1,28 +/- 0,01 Kg/l (25° C)                             |
| Size (LxWxH)        | 187 x 127 x 227 mm                                     |
| Weight              | 8,4 kg                                                 |
| Pos. of Terminal    | 0                                                      |
| Technology          | Maintenance-free calcium battery (Ca/Ca)   wet charged |
| Terminal            | 3<br>©<br>Ø14.7 +0<br>Ø14.7 -0.3                       |
| Base plate          | B01                                                    |