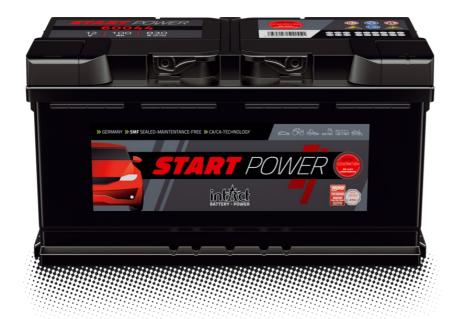

### intAct Start-Power NG

Maintenance-free calcium battery (Ca/Ca) | wet charged

### ONE THAT FITS ALL

Fully meets the requirements of all vehicles. Both for older vehicles as well as for newer models with charging voltage up to 14.8 volts. For passenger cars, also from Asia and super-shakeproof for trucks. Our recommendation for a solid battery when cost is a major consideration.

- » Approved for charging voltage up to 14.8 volts.
- » Very powerful, maintenance-free and extremely reliable.
- » Double lid for increased leak protection and vapour condensation (gaseous electrolyte condenses in the labyrinth lid and remains in the circuit).
- » 2 versions: For cars (including Asia models) and Super-Heavy-Duty (SHD) for trucks.
- » SHD version with glass mat separators vibration-resistant V3. For complexly equipped, heavy commercial vehicles even under the most difficult conditions.