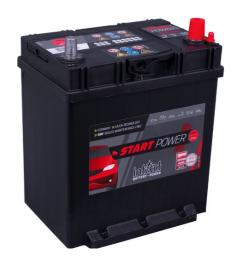

### intAct Start-Power NG

Maintenance-free calcium battery (Ca/Ca) | wet charged

# START POWERNG

| Artnum.             | 53504GUG                                               |
|---------------------|--------------------------------------------------------|
| Japan-Code          | keine                                                  |
| Volt                | 12V                                                    |
| Capacity            | 35 AH (c20)                                            |
| CCR -18°C (EN)      | 300 A (EN)                                             |
| Electrolyte         | diluted sulphuric acid                                 |
| Electrolyte density | 1,28 +/- 0,01 Kg/l (25° C)                             |
| Size (LxWxH)        | 187 x 127 x 227 mm                                     |
| Weight              | 8,4 kg                                                 |
| Pos. of Terminal    | 0                                                      |
| Technology          | Maintenance-free calcium battery (Ca/Ca)   wet charged |
| Terminal            | 3<br>©<br>Ø14.7 +0<br>Ø14.7 -0.3                       |
| Base plate          | B01                                                    |