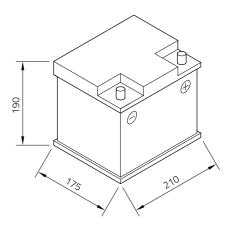

## Datasheet

Artnum.

54459GUG

| Japan-Code          | keine                                                     |
|---------------------|-----------------------------------------------------------|
| Volt                | 12V                                                       |
| Capacity            | 44 AH (c20)                                               |
| CCR - 18°C (EN)     | 400 A (EN)                                                |
| Electrolyte         | diluted sulphuric acid                                    |
| Electrolyte density | 1,28 +/- 0,01 Kg/l (25° C)                                |
| Size (LxWxH)        | 210 x 175 x 190 mm                                        |
| Weight              | 11,4 kg                                                   |
| Pos. of Terminal    | 0                                                         |
|                     |                                                           |
| Technology          | Maintenance-free calcium battery (Ca/Ca)   wet<br>charged |
| Terminal            |                                                           |