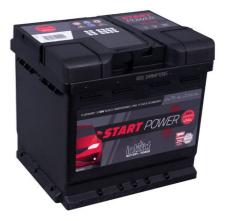

## intAct Start-Power NG

Maintenance-free calcium battery (Ca/Ca) | wet charged

## Datasheet

Artnum.

54459GUG

| Japan-Code          | keine                                                     |
|---------------------|-----------------------------------------------------------|
| Volt                | 12V                                                       |
| Capacity            | 44 AH (c20)                                               |
| CCR - 18°C (EN)     | 400 A (EN)                                                |
| Electrolyte         | diluted sulphuric acid                                    |
| Electrolyte density | 1,28 +/- 0,01 Kg/l (25° C)                                |
| Size (LxWxH)        | 210 x 175 x 190 mm                                        |
| Weight              | 11,4 kg                                                   |
| Pos. of Terminal    | 0                                                         |
|                     |                                                           |
| Technology          | Maintenance-free calcium battery (Ca/Ca)   wet<br>charged |
| Terminal            |                                                           |