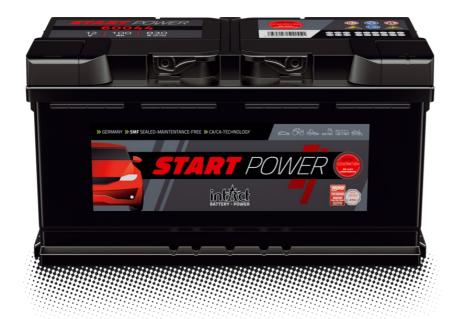

### intAct Start-Power NG

Maintenance-free calcium battery (Ca/Ca) | wet charged

### ONE THAT FITS ALL

Fully meets the requirements of all vehicles. Both for older vehicles as well as for newer models with charging voltage up to 14.8 volts. For passenger cars, also from Asia and super-shakeproof for trucks. Our recommendation for a solid battery when cost is a major consideration.

- » Approved for charging voltage up to 14.8 volts.
- » Very powerful, maintenance-free and extremely reliable.
- » Double lid for increased leak protection and vapour condensation (gaseous electrolyte condenses in the labyrinth lid and remains in the circuit).
- » 2 versions: For cars (including Asia models) and Super-Heavy-Duty (SHD) for trucks.
- » SHD version with glass mat separators vibration-resistant V3. For complexly equipped, heavy commercial vehicles even under the most difficult conditions.

# START POWERNG

| Artnum.             | 55010GUG                                               |
|---------------------|--------------------------------------------------------|
| Japan-Code          | keine                                                  |
| Volt                | 12V                                                    |
| Capacity            | 50 AH (c20)                                            |
| CCR -18°C (EN)      | 470 A (EN)                                             |
| Electrolyte         | diluted sulphuric acid                                 |
| Electrolyte density | 1,28 +/- 0,01 Kg/l (25° C)                             |
| Size (LxWxH)        | 210 x 175 x 190 mm                                     |
| Weight              | 12,4 kg                                                |
| Pos. of Terminal    | 0                                                      |
| Technology          | Maintenance-free calcium battery (Ca/Ca)   wet charged |