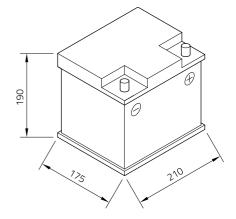

# START POWERNG

| Artnum.             | 55010GUG                                               |
|---------------------|--------------------------------------------------------|
| Japan-Code          | keine                                                  |
| Volt                | 12V                                                    |
| Capacity            | 50 AH (c20)                                            |
| CCR -18°C (EN)      | 470 A (EN)                                             |
| Electrolyte         | diluted sulphuric acid                                 |
| Electrolyte density | 1,28 +/- 0,01 Kg/l (25° C)                             |
| Size (LxWxH)        | 210 x 175 x 190 mm                                     |
| Weight              | 12,4 kg                                                |
| Pos. of Terminal    | 0                                                      |
| Technology          | Maintenance-free calcium battery (Ca/Ca)   wet charged |