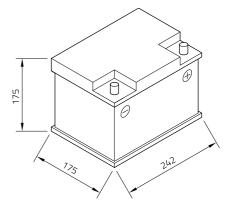

# Datasheet

| Artnum.             | 56077GUG                                               |
|---------------------|--------------------------------------------------------|
| Japan-Code          | keine                                                  |
| Volt                | 12V                                                    |
| Capacity            | 60 AH (c20)                                            |
| CCR -18°C (EN)      | 540 A (EN)                                             |
| Electrolyte         | diluted sulphuric acid                                 |
| Electrolyte density | 1,28 +/- 0,01 Kg/l (25° C)                             |
| Size (LxWxH)        | 242 x 175 x 175 mm                                     |
| Weight              | 13,1 kg                                                |
| Pos. of Terminal    | 0                                                      |
| Technology          | Maintenance-free calcium battery (Ca/Ca)   wet charged |