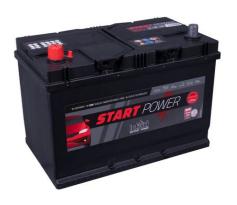

## intAct Start-Power NG

Maintenance-free calcium battery (Ca/Ca) | wet charged

## ONE THAT FITS ALL

Fully meets the requirements of all vehicles. Both for older vehicles as well as for newer models with charging voltage up to 14.8 volts. For passenger cars, also from Asia and super-shakeproof for trucks. Our recommendation for a solid battery when cost is a major consideration.

- » Approved for charging voltage up to 14.8 volts.
- » Very powerful, maintenance-free and extremely reliable.
- » Double lid for increased leak protection and vapour condensation (gaseous electrolyte condenses in the labyrinth lid and remains in the circuit).
- » 2 versions: For cars (including Asia models) and Super-Heavy-Duty (SHD) for trucks.
- » SHD version with glass mat separators vibration-resistant V3. For complexly equipped, heavy commercial vehicles even under the most difficult conditions.