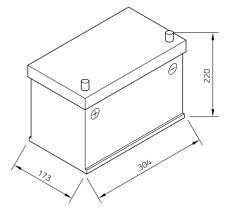

# **Datasheet**

| Artnum.             | 60033GUG                                               |
|---------------------|--------------------------------------------------------|
| Japan-Code          | keine                                                  |
| Volt                | 12V                                                    |
| Capacity            | 100 AH (c20)                                           |
| CCR -18°C (EN)      | 830 A (EN)                                             |
| Electrolyte         | diluted sulphuric acid                                 |
| Electrolyte density | 1,28 +/- 0,01 Kg/l (25° C)                             |
| Size (LxWxH)        | 304 x 173 x 220 mm                                     |
| Weight              | 20,7 kg                                                |
| Pos. of Terminal    | 1                                                      |
| Technology          | Maintenance-free calcium battery (Ca/Ca)   wet charged |
| Terminal            | 1                                                      |