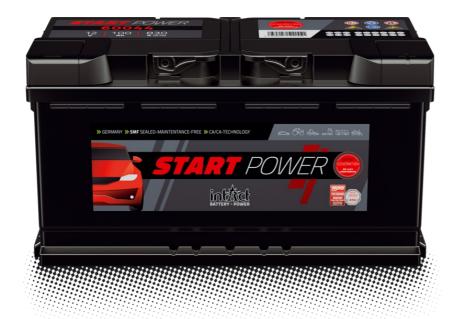

## intAct Start-Power NG

Maintenance-free calcium battery (Ca/Ca) | wet charged

## ONE THAT FITS ALL

Fully meets the requirements of all vehicles. Both for older vehicles as well as for newer models with charging voltage up to 14.8 volts. For passenger cars, also from Asia and super-shakeproof for trucks. Our recommendation for a solid battery when cost is a major consideration.

- » Approved for charging voltage up to 14.8 volts.
- » Very powerful, maintenance-free and extremely reliable.
- » Double lid for increased leak protection and vapour condensation (gaseous electrolyte condenses in the labyrinth lid and remains in the circuit).
- » 2 versions: For cars (including Asia models) and Super-Heavy-Duty (SHD) for trucks.
- » SHD version with glass mat separators vibration-resistant V3. For complexly equipped, heavy commercial vehicles even under the most difficult conditions.