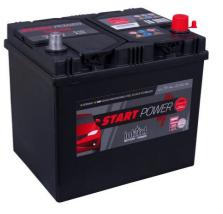

## intAct Start-Power NG

Maintenance-free calcium battery (Ca/Ca) | wet charged

## **ONE THAT FITS ALL**

Fully meets the requirements of all vehicles. Both for older vehicles as well as for newer models with charging voltage up to 14.8 volts. For passenger cars, also from Asia and super-shakeproof for trucks. Our recommendation for a solid battery when cost is a major consideration.

- » Approved for charging voltage up to 14.8 volts.
- » Very powerful, maintenance-free and extremely reliable.
- » Double lid for increased leak protection and vapour condensation (gaseous electrolyte condenses in the labyrinth lid and remains in the circuit).
- » 2 versions: For cars (including Asia models) and Super-Heavy-Duty (SHD) for trucks.
- » SHD version with glass mat separators vibration-resistant V3. For complexly equipped, heavy commercial vehicles even under the most difficult conditions.

## Datasheet

Artnum.

56068GUG

| Japan-Code          | keine                                                     |
|---------------------|-----------------------------------------------------------|
| Volt                | 12V                                                       |
| Capacity            | 60 AH (c20)                                               |
| CCR - 18°C (EN)     | 510 A (EN)                                                |
| Electrolyte         | diluted sulphuric acid                                    |
| Electrolyte density | 1,28 +/- 0,01 Kg/l (25° C)                                |
| Size (LxWxH)        | 230 x 172 x 220 mm                                        |
| Weight              | 14,5 kg                                                   |
| Pos. of Terminal    |                                                           |
| Technology          | Maintenance-free calcium battery (Ca/Ca)   wet<br>charged |
| Terminal            |                                                           |