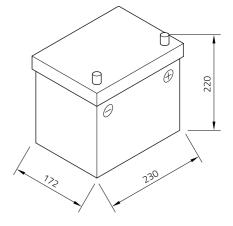

## Datasheet

Artnum.

56068GUG

| Japan-Code          | keine                                                     |
|---------------------|-----------------------------------------------------------|
| Volt                | 12V                                                       |
| Capacity            | 60 AH (c20)                                               |
| CCR - 18°C (EN)     | 510 A (EN)                                                |
| Electrolyte         | diluted sulphuric acid                                    |
| Electrolyte density | 1,28 +/- 0,01 Kg/l (25° C)                                |
| Size (LxWxH)        | 230 x 172 x 220 mm                                        |
| Weight              | 14,5 kg                                                   |
| Pos. of Terminal    |                                                           |
| Technology          | Maintenance-free calcium battery (Ca/Ca)   wet<br>charged |
| Terminal            |                                                           |