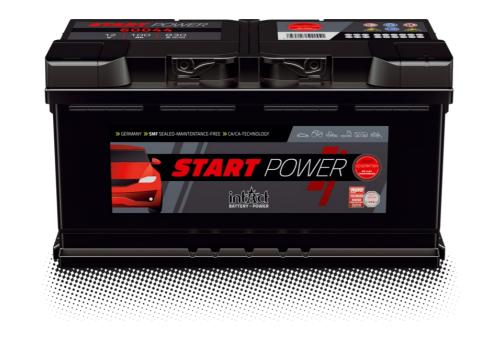

## intAct Start-Power NG

Maintenance-free calcium battery (Ca/Ca) | wet charged

## **ONE THAT FITS ALL**

Fully meets the requirements of all vehicles. Both for older vehicles as well as for newer models with charging voltage up to 14.8 volts. For passenger cars, also from Asia and super-shakeproof for trucks. Our recommendation for a solid battery when cost is a major consideration.

- » Approved for charging voltage up to 14.8 volts.
- » Very powerful, maintenance-free and extremely reliable.
- » Double lid for increased leak protection and vapour condensation (gaseous electrolyte condenses in the labyrinth lid and remains in the circuit).
- » 2 versions: For cars (including Asia models) and Super-Heavy-Duty (SHD) for trucks.
- » SHD version with glass mat separators vibration-resistant V3. For complexly equipped, heavy commercial vehicles even under the most difficult conditions.