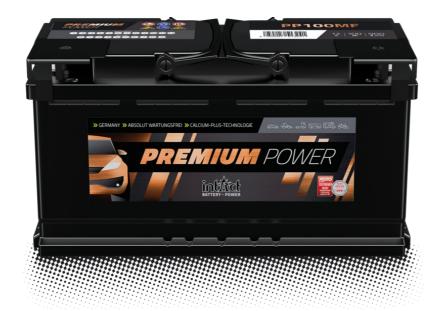

### intAct Premium-Power

Maintenance-free calcium battery (Ca/Ca) | wet charged

**30% more cranking power** than standard starter battery with the same case size.

- » Fast charging. Up to 1.5 times shorter charging time due to faster current consumption than standard starter batteries of the same box size.
- » Double lid for increased leakage protection and vapour condensation (gaseous electrolyte condenses in the labyrinth lid and remains in the circuit).
- » 2 versions: For passenger cars (also Asia models) and for trucks.
- » Premium-Power Truck vibration resistant V4 (HVR = High Vibration Resistance).

# PREMIUM POWER

| Artnum.             | PP60MF                                                 |
|---------------------|--------------------------------------------------------|
| Japan-Code          | keine                                                  |
| Volt                | 12V                                                    |
| Capacity            | 60 AH (c20)                                            |
| CCR -18°C (EN)      | 600 A (EN)                                             |
| Electrolyte         | diluted sulphuric acid                                 |
| Electrolyte density | 1,28 +/- 0,01 Kg/l (25° C)                             |
| Size (LxWxH)        | 242 x 175 x 175 mm                                     |
| Weight              | 15 kg                                                  |
| Pos. of Terminal    | 0                                                      |
| Technology          | Maintenance-free calcium battery (Ca/Ca)   wet charged |
| Terminal            | 1                                                      |