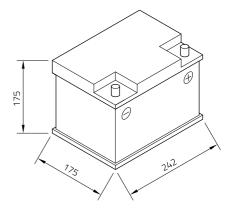

# PREMIUM POWER

| Artnum.             | PP60MF                                                 |
|---------------------|--------------------------------------------------------|
| Japan-Code          | keine                                                  |
| Volt                | 12V                                                    |
| Capacity            | 60 AH (c20)                                            |
| CCR -18°C (EN)      | 600 A (EN)                                             |
| Electrolyte         | diluted sulphuric acid                                 |
| Electrolyte density | 1,28 +/- 0,01 Kg/l (25° C)                             |
| Size (LxWxH)        | 242 x 175 x 175 mm                                     |
| Weight              | 15 kg                                                  |
| Pos. of Terminal    | 0                                                      |
| Technology          | Maintenance-free calcium battery (Ca/Ca)   wet charged |
| Terminal            | 1                                                      |