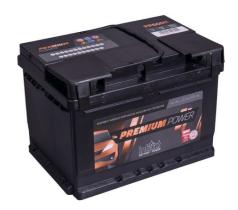

### intAct Premium-Power

Maintenance-free calcium battery (Ca/Ca) | wet charged

**30% more cranking power** than standard starter battery with the same case size.

- » Fast charging. Up to 1.5 times shorter charging time due to faster current consumption than standard starter batteries of the same box size.
- » Double lid for increased leakage protection and vapour condensation (gaseous electrolyte condenses in the labyrinth lid and remains in the circuit).
- » 2 versions: For passenger cars (also Asia models) and for trucks.
- » Premium-Power Truck vibration resistant V4 (HVR = High Vibration Resistance).

# PREMIUM POWER

| Artnum.             | PP60MF                                                 |
|---------------------|--------------------------------------------------------|
| Japan-Code          | keine                                                  |
| Volt                | 12V                                                    |
| Capacity            | 60 AH (c20)                                            |
| CCR -18°C (EN)      | 600 A (EN)                                             |
| Electrolyte         | diluted sulphuric acid                                 |
| Electrolyte density | 1,28 +/- 0,01 Kg/l (25° C)                             |
| Size (LxWxH)        | 242 x 175 x 175 mm                                     |
| Weight              | 15 kg                                                  |
| Pos. of Terminal    | 0                                                      |
| Technology          | Maintenance-free calcium battery (Ca/Ca)   wet charged |
| Terminal            | 1                                                      |